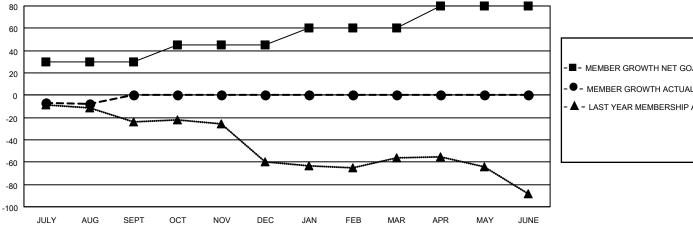

## District 33 K

Results as of: 8/31/2023

| Clubs                 |               |           |               | Members               |                        |                         |                                                    |
|-----------------------|---------------|-----------|---------------|-----------------------|------------------------|-------------------------|----------------------------------------------------|
| RESULTS FOR 2023-2024 |               |           |               | RESULTS FOR 2023-2024 |                        |                         |                                                    |
| QUARTER               | NEW CLUB GOAL | NEW CLUBS | DROPPED CLUBS | QUARTER MEMB          | EER GROWTH NET<br>GOAL | MEMBER GROWTH<br>ACTUAL | DROPPED<br>MEMBERS ACTUAL<br>(including transfers) |
| JULY/AUG/SEPT         | 0             | 0         | 0             | JULY/AUG/SEPT         | 30                     | 11                      | 18                                                 |
| OCT/NOV/DEC           | 1             | 0         | 0             | OCT/NOV/DEC           | 15                     | 0                       | 0                                                  |
| JAN/FEB/MAR           | 0             | 0         | 0             | JAN/FEB/MAR           | 15                     | 0                       | 0                                                  |
| APR/MAY/JUNE          | 0             | 0         | 0             | APR/MAY/JUNE          | 20                     | 0                       | 0                                                  |

## GOALS AND ACTUAL NEW CLUBS CUMULATIVE

| - ■ - MEMBER GROWTH NET GOAL      |
|-----------------------------------|
| - ● - MEMBER GROWTH ACTUAL        |
| - ▲ - LAST YEAR MEMBERSHIP ACTUAL |
|                                   |